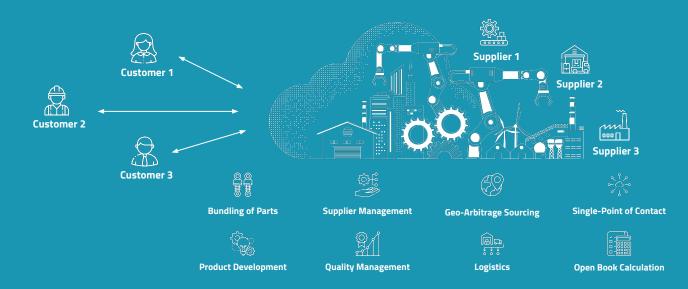

#### HOW LEADING COMPANIES USE CLOUD MANUFACTURING

KREAT/

### Outsource Your B&C Parts

Focus on your **A-part portfolio** and let KREATIZE manage your **longtail** with ease. In doing so, Kreatize will **reduce your B&C parts costs by 20%**, improve your process costs by 80% and leave you with significantly fewer active suppliers.

B&C parts are creating unproductive overhead. We want you to focus on your crucial A-parts and fully source the segment of B&C parts through our **plug-and-play cloud manufacturing solution**, which saves you time and money by automating the procurement of these parts.